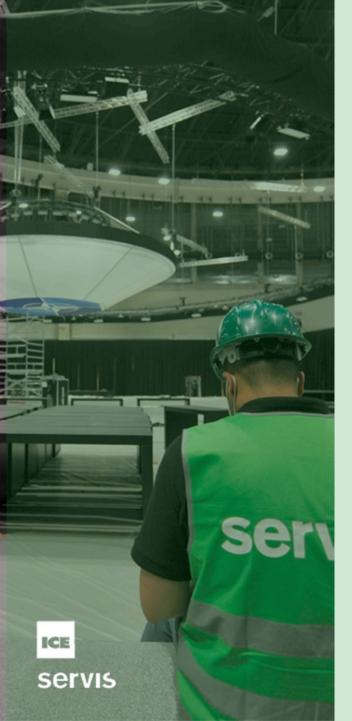

CE attract?

ICE attracts a wide range of exhibitors, including technology manufacturers for casinos, sports betting solution providers, iGaming companies, virtual reality innovators, and payment solutions within the gaming industry.

### What new features were showcased at ICE 2024?

ICE 2024 was a showcase of innovation, featuring new solutions in mobile betting, virtual reality gaming platforms, and advancements in artificial intelligence applied to gaming.





### **Key freatures at** ICE 2025



FROM JANUARY 20 TO 22, 2025



FIRA DE BARCELONA, GRAN VIA, BARCELONA, SPAIN



THE WORLD'S LARGEST GAMING TRADE SHOW



+45,000 INDUSTRY **PROFESSIONALS IN 2024** 



HIGHLIGHTED AREAS SUCH AS THE ESPORTS ARENA OR THE GLOBAL GAMING **FORUM** 



MORE THAN 800 EXHIBITORS **EXPECTED** 









## SETVIS

green builders





## Since 1965 as the INDUSTRY LEADER



from start to finish. Own local teams.

Complete assembly. Sustainable materials and resources. Spanish leader in stock & structure and among the largest in Europe

30.000m2 FACILITIES

next to the main venues. Barcelona, Madrid, Zaragoza

S OFFICIAL PARTNER

of the main venues. Technical and commercial office on the same premises. Direct contact with key figures.





### **DESIGN AND PRODUCTION** WITH A SUSTAINABLE CONSCIOUSNESS



GREEN TEAM OF MORE THAN 100 PROFESSIONALS



MORE THAN 1,000 **EVENTS PER YEAR** 



CARBON FOOTPRINT **EMISSION OFFSET (150t)** 



OVER 200,000 m2 BOOTH PRODUCTION (1 year)



MORE THAN 15,000 PIECES OF FURNITURE AVAILABLE ((1 year)



OVER 100.000m2 BUILT IN EVENTS (1 year)









##