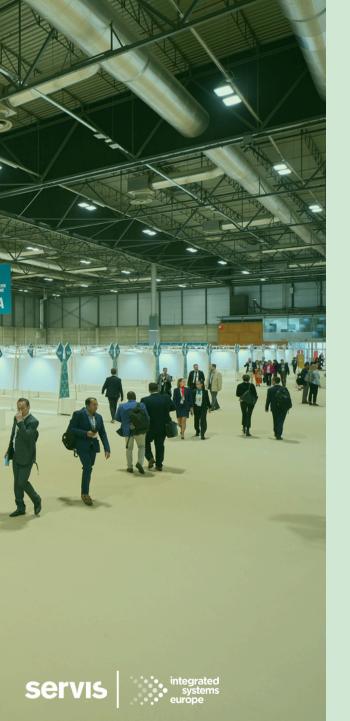

# Key Freatures of ISE 2025

FROM FEBRUARY 4-7, 2025

FIRA DE BARCELONA, GRAN VIA, BARCELONA, SPAIN

IT'S THE WORLD'S LARGEST TRADE SHOW FOR AUDIOVISUAL SYSTEMS INTEGRATION

73.891 ATTENDEES AT THE 2024 EDITION

162 COUNTRIES REPRESENTED AT THE 2024 EDITION

OVER 1.400 EXHIBITORS EXPECTED