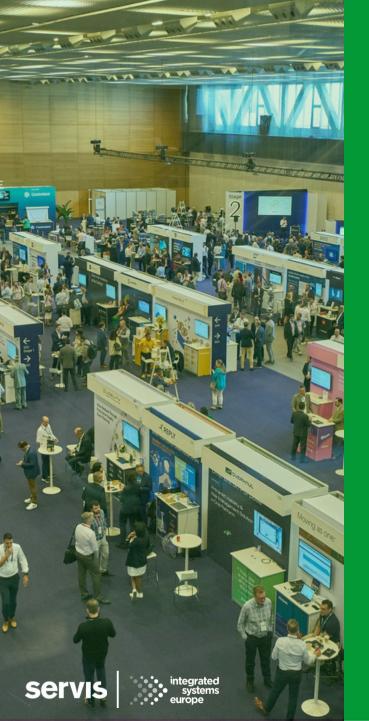

# Key Freatures of ISE 2025

FROM FEBRUARY 4-7, 2025

FIRA DE BARCELONA, GRAN VIA, BARCELONA, SPAIN

IT'S THE WORLD'S LARGEST TRADE SHOW FOR AUDIOVISUAL SYSTEMS INTEGRATION

73.891 ATTENDEES AT THE 2024 EDITION

162 COUNTRIES REPRESENTED AT THE 2024 EDITION

OVER 1.400 EXHIBITORS EXPECTED